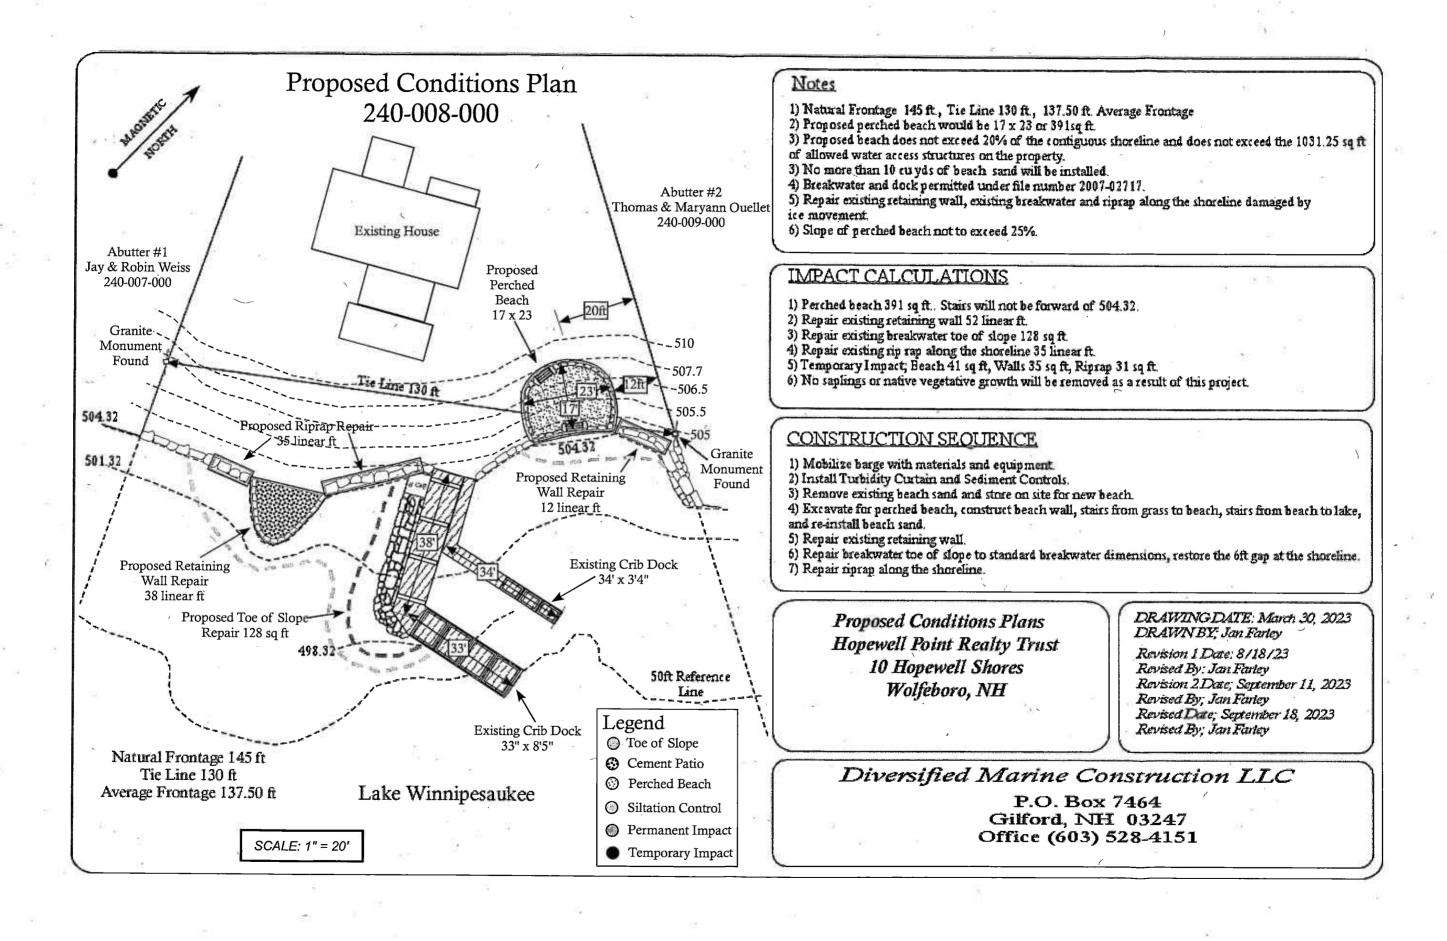

Impact 107 square feet of bank to restore 35 linear feet of rip rap and 12 linear feet of retaining wall, repair a 164 square foot patio, convert an existing beach to 391 square foot semi circular perched beach, remove 7 cubic yards of breakwater material to create a 6 foot gap between the breakwater and shoreline and modify the breakwater using no more than 12 cubic yards of stone on an average of 357 feet of frontage along Tip's Cove on Lake Winnipesaukee in Wolfeboro.

### NHDES-W-06-012

| For dredging projects, is the subject property contaminated?  • If yes, list contaminant:                                                                                                        |                                                                        | Yes 🛛 No                       |
|--------------------------------------------------------------------------------------------------------------------------------------------------------------------------------------------------|------------------------------------------------------------------------|--------------------------------|
| Is there potential to impact impaired waters, class A waters, or outs                                                                                                                            | tanding resource waters?                                               | ☐ Yes 🛛 No                     |
| For stream crossing projects, provide watershed size (see WPPT or S                                                                                                                              | tream Stats):                                                          |                                |
| SECTION 2 - PROJECT DESCRIPTION (Env-Wt 311.04(i))  Provide a brief description of the project and the purpose of the pro and whether impacts are temporary or permanent. DO NOT reply "S below. | ject, outlining the scope of worl<br>ee attached"; please use the sp   | k to be performed ace provided |
| Construct a 391 sq ft perched beach along 145 feet of frontage, reparepair approximately 128 sq ft of the existing breakwaters toe of slot the shoreline as per plan.                            | Ir 52 linear feet of existing retaine, repair 35 linear feet of existi | ning wall,<br>ng rip rap along |
| (8)                                                                                                                                                                                              |                                                                        |                                |
|                                                                                                                                                                                                  |                                                                        |                                |
|                                                                                                                                                                                                  |                                                                        |                                |
|                                                                                                                                                                                                  | 841                                                                    |                                |
|                                                                                                                                                                                                  |                                                                        |                                |
|                                                                                                                                                                                                  |                                                                        |                                |
|                                                                                                                                                                                                  |                                                                        |                                |
|                                                                                                                                                                                                  |                                                                        |                                |
|                                                                                                                                                                                                  |                                                                        |                                |
|                                                                                                                                                                                                  |                                                                        |                                |
|                                                                                                                                                                                                  |                                                                        |                                |
| 18 14                                                                                                                                                                                            |                                                                        |                                |
|                                                                                                                                                                                                  |                                                                        |                                |
|                                                                                                                                                                                                  |                                                                        |                                |
|                                                                                                                                                                                                  |                                                                        |                                |
| SECTION 3 - PROJECT LOCATION  Separate wetland permit applications must be submitted for each mu                                                                                                 | ınicipality within which wetland                                       | impacts occur.                 |
| ADDRESS: 10 Hopewell Shores                                                                                                                                                                      |                                                                        |                                |
| TOWN/CITY: Wolfeboro                                                                                                                                                                             |                                                                        |                                |
| TAX MAP/BLOCK/LOT/UNIT: 240/008/000                                                                                                                                                              |                                                                        |                                |
| US GEOLOGICAL SURVEY (USGS) TOPO MAP WATERBODY NAME: Lake                                                                                                                                        | · Winnipesaukee                                                        |                                |
| (Optional) LATITUDE/LONGITUDE in decimal degrees (to five decimal                                                                                                                                |                                                                        |                                |
|                                                                                                                                                                                                  | <b>-71.24122°</b> West                                                 |                                |