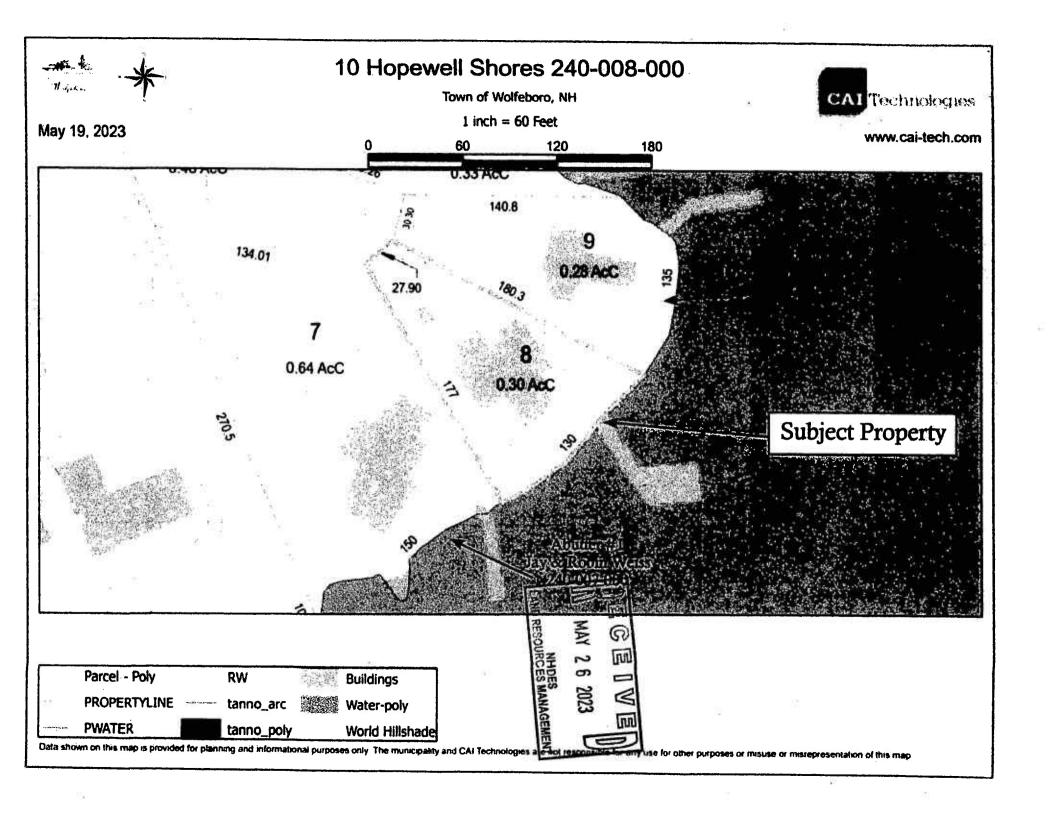

### NHDES-W-06-012

| For dredging projects, is the subject property contaminated?  • If yes, list contaminant:                                                                                                        |                                                                        | Yes 🛛 No                       |
|--------------------------------------------------------------------------------------------------------------------------------------------------------------------------------------------------|------------------------------------------------------------------------|--------------------------------|
| Is there potential to impact impaired waters, class A waters, or outs                                                                                                                            | tanding resource waters?                                               | ☐ Yes 🛛 No                     |
| For stream crossing projects, provide watershed size (see WPPT or S                                                                                                                              | tream Stats):                                                          |                                |
| SECTION 2 - PROJECT DESCRIPTION (Env-Wt 311.04(i))  Provide a brief description of the project and the purpose of the pro and whether impacts are temporary or permanent. DO NOT reply "S below. | ject, outlining the scope of worl<br>ee attached"; please use the sp   | k to be performed ace provided |
| Construct a 391 sq ft perched beach along 145 feet of frontage, reparepair approximately 128 sq ft of the existing breakwaters toe of slot the shoreline as per plan.                            | Ir 52 linear feet of existing retaine, repair 35 linear feet of existi | ning wall,<br>ng rip rap along |
| (8)                                                                                                                                                                                              |                                                                        |                                |
|                                                                                                                                                                                                  |                                                                        |                                |
|                                                                                                                                                                                                  |                                                                        |                                |
|                                                                                                                                                                                                  | 841                                                                    |                                |
|                                                                                                                                                                                                  |                                                                        |                                |
|                                                                                                                                                                                                  |                                                                        |                                |
|                                                                                                                                                                                                  |                                                                        |                                |
|                                                                                                                                                                                                  |                                                                        |                                |
|                                                                                                                                                                                                  |                                                                        |                                |
|                                                                                                                                                                                                  |                                                                        |                                |
|                                                                                                                                                                                                  |                                                                        |                                |
| 18 14                                                                                                                                                                                            |                                                                        |                                |
|                                                                                                                                                                                                  |                                                                        |                                |
|                                                                                                                                                                                                  |                                                                        |                                |
|                                                                                                                                                                                                  |                                                                        |                                |
| SECTION 3 - PROJECT LOCATION  Separate wetland permit applications must be submitted for each mu                                                                                                 | ınicipality within which wetland                                       | impacts occur.                 |
| ADDRESS: 10 Hopewell Shores                                                                                                                                                                      |                                                                        |                                |
| TOWN/CITY: Wolfeboro                                                                                                                                                                             |                                                                        |                                |
| TAX MAP/BLOCK/LOT/UNIT: 240/008/000                                                                                                                                                              |                                                                        |                                |
| US GEOLOGICAL SURVEY (USGS) TOPO MAP WATERBODY NAME: Lake                                                                                                                                        | · Winnipesaukee                                                        |                                |
| (Optional) LATITUDE/LONGITUDE in decimal degrees (to five decimal                                                                                                                                |                                                                        |                                |
|                                                                                                                                                                                                  | <b>-71.24122°</b> West                                                 |                                |