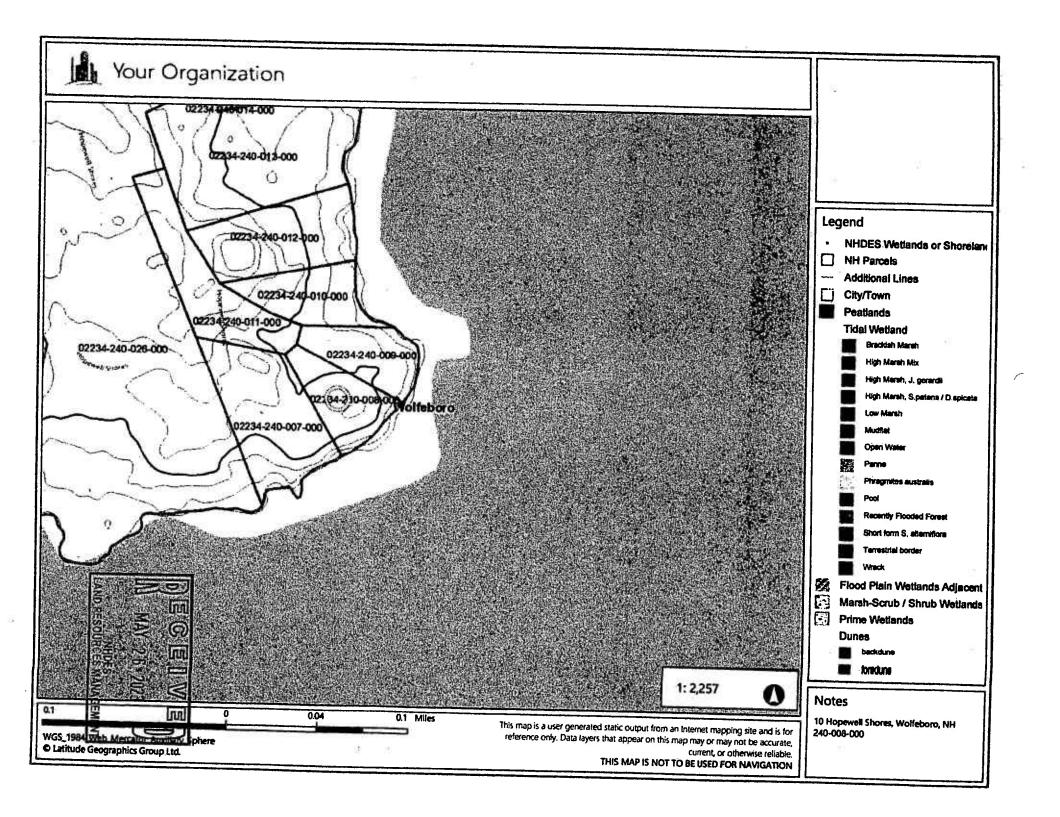

### NHDES-W-06-012

| For dredging projects, is the subject property contaminated?  • If yes, list contaminant:                                                                                                        |                                                                        | Yes 🛛 No                       |
|--------------------------------------------------------------------------------------------------------------------------------------------------------------------------------------------------|------------------------------------------------------------------------|--------------------------------|
| Is there potential to impact impaired waters, class A waters, or outs                                                                                                                            | tanding resource waters?                                               | ☐ Yes 🛛 No                     |
| For stream crossing projects, provide watershed size (see WPPT or S                                                                                                                              | tream Stats):                                                          |                                |
| SECTION 2 - PROJECT DESCRIPTION (Env-Wt 311.04(i))  Provide a brief description of the project and the purpose of the pro and whether impacts are temporary or permanent. DO NOT reply "S below. | ject, outlining the scope of worl<br>ee attached"; please use the sp   | k to be performed ace provided |
| Construct a 391 sq ft perched beach along 145 feet of frontage, reparepair approximately 128 sq ft of the existing breakwaters toe of slot the shoreline as per plan.                            | Ir 52 linear feet of existing retaine, repair 35 linear feet of existi | ning wall,<br>ng rip rap along |
| (8)                                                                                                                                                                                              |                                                                        |                                |
|                                                                                                                                                                                                  |                                                                        |                                |
|                                                                                                                                                                                                  |                                                                        |                                |
|                                                                                                                                                                                                  | 841                                                                    |                                |
|                                                                                                                                                                                                  |                                                                        |                                |
|                                                                                                                                                                                                  |                                                                        |                                |
|                                                                                                                                                                                                  |                                                                        |                                |
|                                                                                                                                                                                                  |                                                                        |                                |
|                                                                                                                                                                                                  |                                                                        |                                |
|                                                                                                                                                                                                  |                                                                        |                                |
|                                                                                                                                                                                                  |                                                                        |                                |
| 18 14                                                                                                                                                                                            |                                                                        |                                |
|                                                                                                                                                                                                  |                                                                        |                                |
|                                                                                                                                                                                                  |                                                                        |                                |
|                                                                                                                                                                                                  |                                                                        |                                |
| SECTION 3 - PROJECT LOCATION  Separate wetland permit applications must be submitted for each mu                                                                                                 | ınicipality within which wetland                                       | impacts occur.                 |
| ADDRESS: 10 Hopewell Shores                                                                                                                                                                      |                                                                        |                                |
| TOWN/CITY: Wolfeboro                                                                                                                                                                             |                                                                        |                                |
| TAX MAP/BLOCK/LOT/UNIT: 240/008/000                                                                                                                                                              |                                                                        |                                |
| US GEOLOGICAL SURVEY (USGS) TOPO MAP WATERBODY NAME: Lake                                                                                                                                        | · Winnipesaukee                                                        |                                |
| (Optional) LATITUDE/LONGITUDE in decimal degrees (to five decimal                                                                                                                                |                                                                        |                                |
|                                                                                                                                                                                                  | <b>-71.24122°</b> West                                                 |                                |